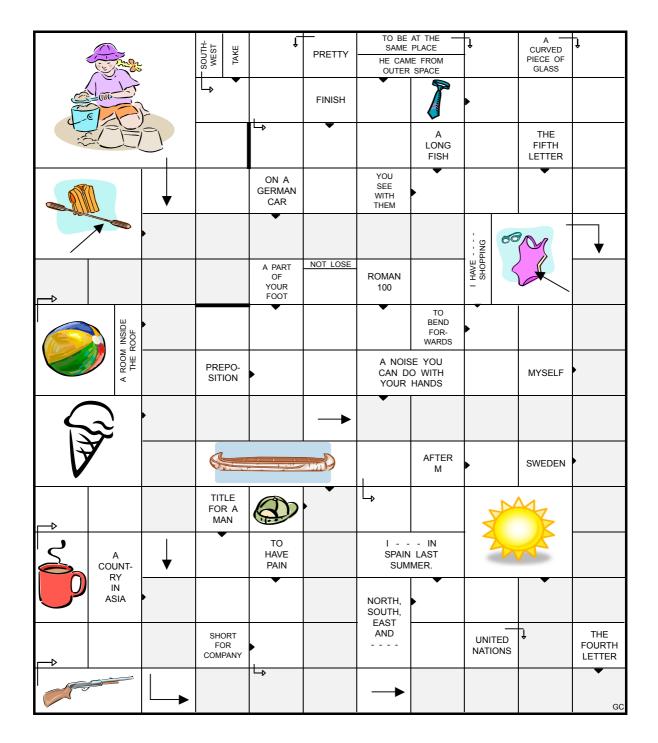

## SUMMER CROSSWORD

USEFUL WORDS: LENS, ATTIC, BOW, ACHE, EEL, PADDLE, MUG, CANOE

## SUMMER CROSSWORD

|        |                           |   | - South-<br>West<br>Take | S↓                           | PRETTY   | SAME<br>HE CAN                | AT THE                      | <sup>∓</sup> S    | A<br>CURVED<br>PIECE OF<br>GLASS | Ţ L                     |
|--------|---------------------------|---|--------------------------|------------------------------|----------|-------------------------------|-----------------------------|-------------------|----------------------------------|-------------------------|
|        |                           |   | ີ S                      | W                            | FINISH   | Ĕ                             | 8                           | • T               | I                                | Е                       |
|        |                           |   | Т                        | Ê                            | Ē        | Т                             | A<br>LONG<br>FISH           | Α                 | THE<br>FIFTH<br>LETTER           | Ν                       |
|        |                           | • | E                        | ON A<br>GERMAN<br>CAR        | Ν        | YOU<br>SEE<br>WITH<br>THEM    | È                           | Y                 | Ē                                | S                       |
|        |                           | P | А                        | D                            | D        | L                             | Е                           | Shing             |                                  | •                       |
| B<br>Ê | А                         | L | L                        | a part<br>Of<br>Your<br>Foot | NOT LOSE | ROMAN<br>100                  | L                           | I HAVE            |                                  | S                       |
|        | A ROOM INSIDE<br>THE ROOF | A | Т                        | Ť                            | Ι        | Ċ                             | TO<br>BEND<br>FOR-<br>WARDS | • B               | 0                                | W                       |
|        |                           | Y | PREPO-<br>SITION         | • 0                          | Ν        | CAN D                         | SE YOU<br>O WITH<br>HANDS   | E                 | MYSELF                           |                         |
|        |                           | • | С                        | Е                            | -        | • C                           | R                           | Е                 | А                                | Μ                       |
|        |                           | Ν |                          |                              |          | L                             | AFTER<br>M                  | ► N               | SWEDEN                           | S                       |
| M      | U                         | G | TITLE<br>FOR A<br>MAN    |                              | • C      | Â                             | Р                           |                   | M.                               | U                       |
| S      | A<br>COUNT-<br>RY         | → | M                        | TO<br>HAVE<br>PAIN           | А        | I IN<br>SPAIN LAST<br>SUMMER. |                             |                   |                                  | I                       |
|        | IN<br>ASIA                | • | R                        | Ă                            | Ν        | NORTH,<br>SOUTH,              | W                           | E                 | S                                | Т                       |
| G<br>₽ | U                         | Ν | SHORT<br>FOR<br>COMPANY  | C                            | 0        | AND                           | Α                           | UNITED<br>NATIONS | ר י                              | THE<br>FOURTH<br>LETTER |
|        |                           |   | Т                        | ₽<br>H                       | Е        |                               | S                           | Α                 | Ν                                | D                       |

USEFUL WORDS: LENS, ATTIC, BOW, ACHE, EEL, PADDLE, MUG, CANOE